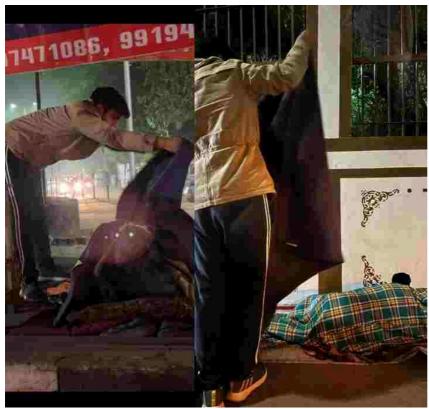

Social Co-Lab is a group of young professionals who annually partake in organizing a collection & blanket distribution program during winters to help those who are not as fortunate as we are since the past 12 years. This year, *Social Co-Lab* organized the program under the banner of "Warmth for Everyone" in Lucknow, Delhi, Noida, Gurgaon, Moradabad, Jaipur, Haridwar, Kanpur, Ahmedabad and Guwahati. In Lucknow, *Social Co-Lab* in partnership with Ikhlas – Human Values Club, Faculty of Architecture, Planning & Design, Integral University distributed blankets to the needy between 13-01-2025 to 23-01-2025 during late night hours.

The drive was carried in Lucknow by Ar. Mohammad Fahad Aslam — Assistant Professor, Faculty of Architecture, Planning & Design and a founding member of Social Co-Lab, with necessary assistance for Ikhlas - Human Values Club activities under the guidance of Prof. Dr. Safiullah Khan, Head — Department of Architecture and Prof. Ar. Zeba Nisar, Dean — Faculty of Architecture, Planning & Design, Integral University, Lucknow. Creatives for the Social Drive are attached here.