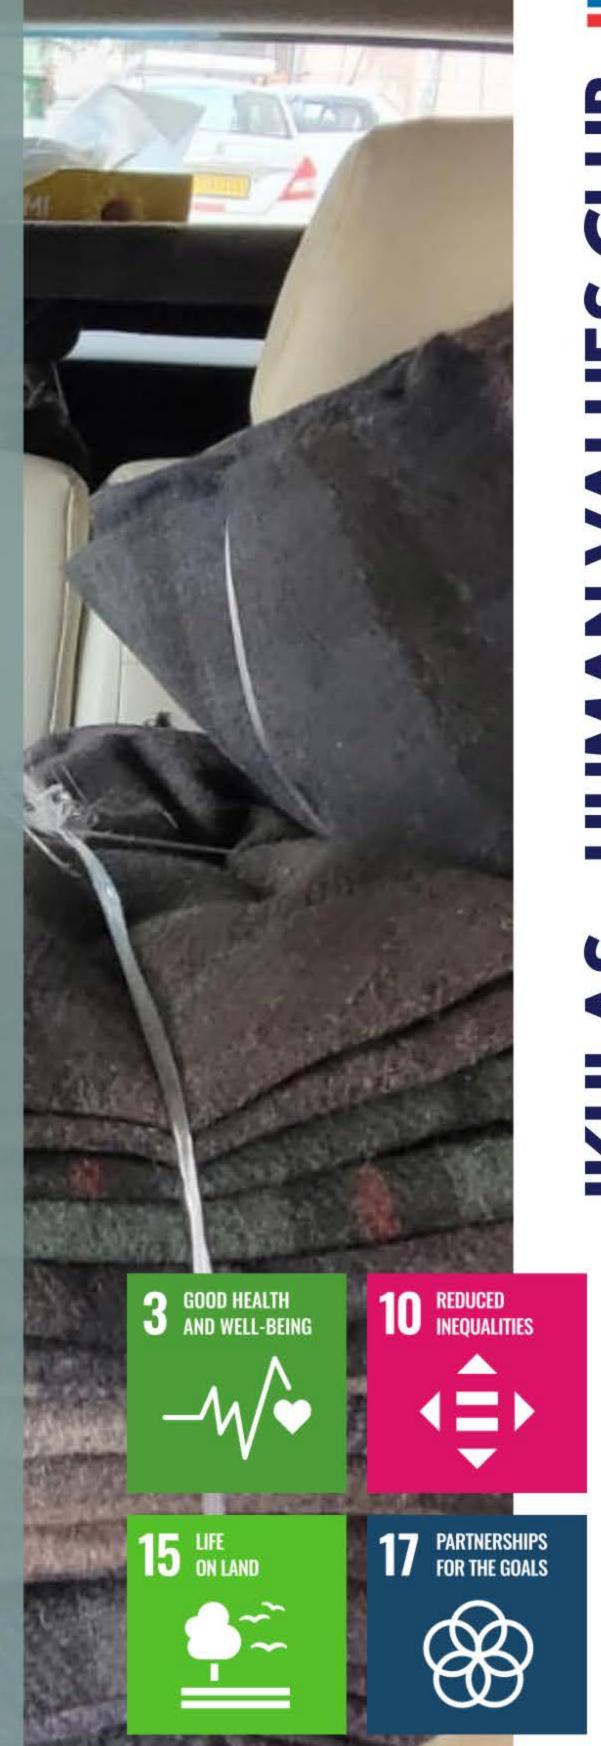

Social Co-Lab is a group of young professionals who annually partake in organizing a collection & blanket distribution program during winters to help those who are not as fortunate as we are since the past 12 years. This year, *Social Co-Lab* organized the program under the banner of "Warmth for Everyone" in Lucknow, Delhi, Noida, Gurgaon, Moradabad, Jaipur, Haridwar, Kanpur, Ahmedabad and Guwahati. In Lucknow, *Social Co-Lab* in partnership with Ikhlas – Human Values Club, Faculty of Architecture, Planning & Design, Integral University distributed blankets to the needy between 13-01-2025 to 23-01-2025 during late night hours.

The drive was carried in Lucknow by Ar. Mohammad Fahad Aslam — Assistant Professor, Faculty of Architecture, Planning & Design and a founding member of Social Co-Lab, with necessary assistance for Ikhlas - Human Values Club activities under the guidance of Prof. Dr. Safiullah Khan, Head — Department of Architecture and Prof. Ar. Zeba Nisar, Dean — Faculty of Architecture, Planning & Design, Integral University, Lucknow. Creatives for the Social Drive are attached here.